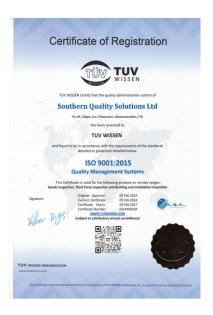

### **Management System Certificates:**

ISO/IEC 17020:2012 Conformity assessment- requirements for the operation of various types of bodies performing inspection.

ISO 9001:2015 Quality Management system