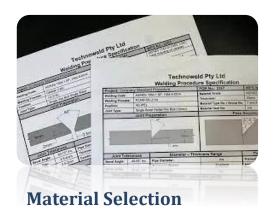

### **Providing WPS& PQR**

Well Qualified Welding engineers at SQS can prepare and review of Welding Procedure Specification, Qualification of Procedure Qualification Record and Welder Qualification for structures, equipment, etc. used in different sectors for GTAW, SMAW, SAW, GMAW, SAW and other welding process. Qualification is to ensure that the welding procedures are qualified by the fabricator prior to the application on the job, in accordance with the Codes, Standards, Specifications and Customer requirements.