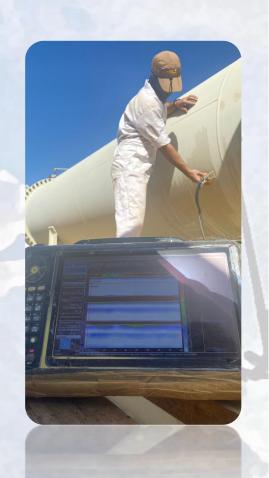

# We can provide the following NDT methods:

- Phased Array (PAUT)
- Time of Flight Diffraction (TOFD)
- Guided Wave (LRUT)
- Short Range Guided Wave (SRUT)
- Corrosion Mapping
- Magnetic Flux Leakage (MFL)
- Acoustic Emission (AE)
- Saturated Pulsed Eddy Current (SLOFEC)
- Gamma Scan
- Corrosion Management
- Pulsed Eddy Current (PEC)
- Eddy Current (ET, RFT, IRIS)
- NDT(UT, PT, MT, VT, RTI)

### FFS & RBI

- Corrosion management software
- Asset integrity management
- RBI
- FFS
- ECDA/ICDA
- Failure analyzer
- Corrosion management